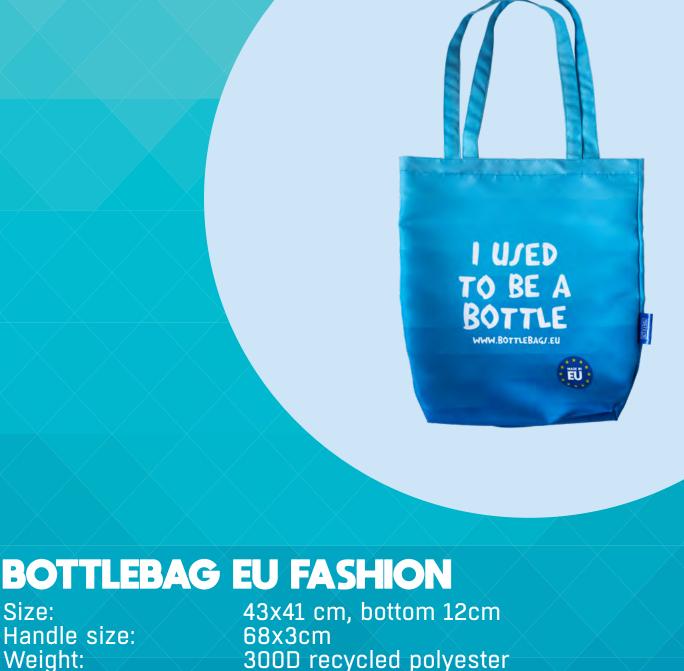

d contributes to the European economy. These BottleBags are proudly made in Europe from 100 pieces in only 3 till 4 weeks. Various personalization options are available with full-color sublimation. Made of 100% rPET, these bags are durable and spacious,

Meet the BottleBag Europe collection. A creation that values

perfect for everyday activities. The BottleBag Europe collection consists of five models to meet different preferences and needs. By choosing the BottleBag Europe, you make a sustainable choice.



## 68x45x8cm / Pouch size: 11x12cm Size: 190T recycled polyester Weight: € 35,-

**BOTTLEBAG EU ORIGINAL** 

Set up charge: Sample: Delivery-time: Packaging: HS code: Made in:

≤ 500 pcs. € 50,-4 weeks, after approval sample 300 in a box, 40x30x50 cm, 20 kg 4 202 121 900 **Poland** 



## Delivery-time: Packaging: HS code: 4 weeks after approval sample 100 in a box, 40x30x50 cm, 20 kg 4 202 212 900 Made in: Poland

€ 35,-

500 pcs. € 50,-

Packaging:

HS code:

Made in:

Size:

Weight:

Sample:

Handle size:

Set up charge:

YOEHOE

100 in a box, 40x30x50 cm, 20 kg

I AM MADE

IN EU



4 202 121 900

**Poland** 

YOEHOE



## € 35,-Set up charge: ≤ 500 pcs. € 50,-Sample: 4 weeks, after approval sample Delivery-time: 100 in a box, 40x30x50 cm, 20 kg

4 202 121 900

Packaging: HS code: Made in: Extra option:

Size:

Weight:

Poland Handles

300D recycled polyester