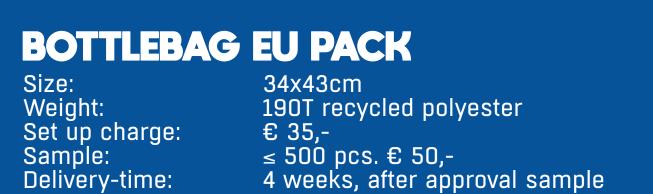

## 68x45x8cm / Pouch size: 11x12cm Size: 190T recycled polyester Weight: € 35,-

**BOTTLEBAG EU ORIGINAL** 

Set up charge: Sample: Delivery-time: Packaging: HS code: Made in:

≤ 500 pcs. € 50,-4 weeks, after approval sample 300 in a box, 40x30x50 cm, 20 kg 4 202 121 900 **Poland** 