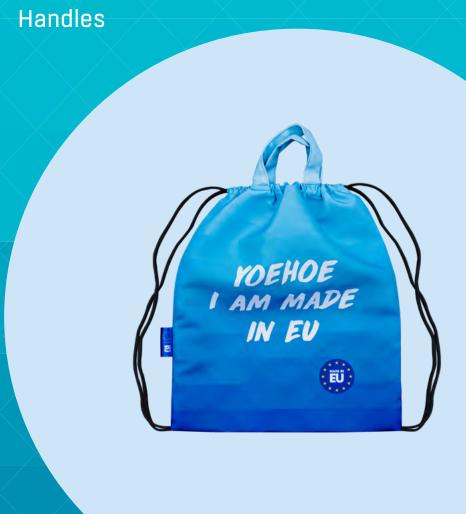

## € 35,-Set up charge: ≤ 500 pcs. € 50,-Sample: 4 weeks, after approval sample Delivery-time: 100 in a box, 40x30x50 cm, 20 kg

4 202 121 900

Packaging: HS code: Made in: Extra option:

Size:

Weight:

Poland Handles