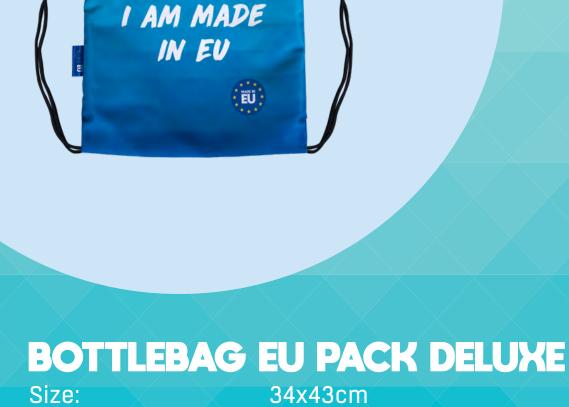

## Delivery-time: Packaging: HS code: 4 weeks after approval sample 100 in a box, 40x30x50 cm, 20 kg 4 202 212 900 Made in: Poland

€ 35,-

500 pcs. € 50,-

Packaging:

HS code:

Made in:

Size:

Weight:

Sample:

Handle size:

Set up charge:

YOEHOE

100 in a box, 40x30x50 cm, 20 kg

I AM MADE

IN EU

4 202 121 900

**Poland** 

YOEHOE